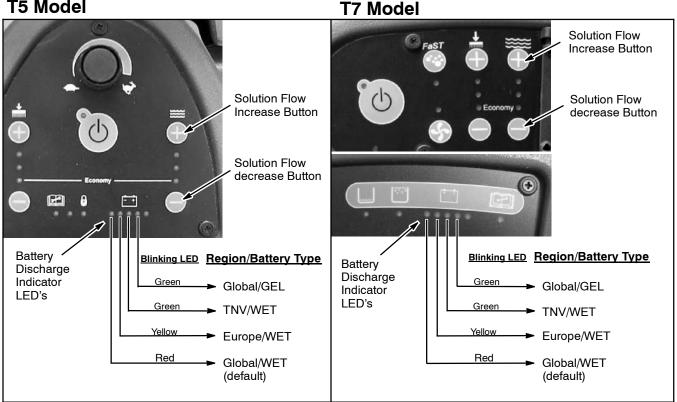

## **Battery Select Mode Procedure**

- 1. To enter the battery select mode, press and hold the solution flow increase button (+) while turning key switch ON. Release the solution flow increase button when one of the LED's on the battery discharge indicator begins to blink.
- 2. Refer to the battery selection settings as shown below.
- 3. To select proper battery, press the solution flow decrease button (-) to advance selection.
- 4. Turn key switch OFF to save setting.

## **T5 Model**